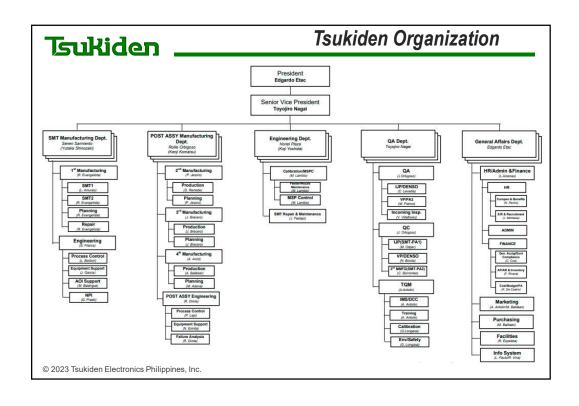

#### **Company Outline**

Tsukiden Electronics Philippines, Inc. is a wholly owned subsidiary of Tsukiden Hong Kong Ltd.

- ➤ Date of Incorporation March, 1992
- ➤ Paid-up Capital Php 300,000,000.00 (US\$7M)
- > Plant/Start of Commercial operation/Area:
  - P1: August, 1993
  - P2: September, 1995
    - \* All sites are 100% backed-up by emergency power generator \*
- > Number of Employees: 1,179MP
- > Production Lines: 6 Solder wave lines / 28 SMT lines with 800M shot count capability
- Chairman : Mr. Kazuma HanzawaPresident : Mr. Edgardo Etac