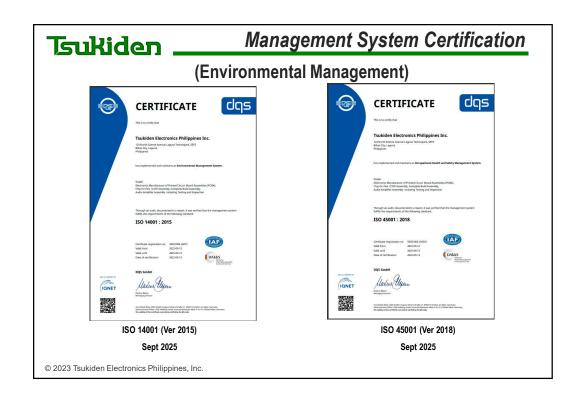

#### **Operations History** Tsukiden Tsukiden Kogyo Philippines, Inc. start its operation in t he Philippines 1987 Main activity is HDD/FDD PCB/FPC assembly sub-contracting Tsukiden Electronics Industries, Inc. (TEII) was established in Quezon City, Phils 1988 JUL Main business activity is assembly of computer peripherals particularly FDD 1989 NOV TEII started production of 3.5 Hard Disk Drive (HDD) 1993 AUG Laguna Electronics, Inc. (LEI) was established in Laguna Technopark, Biñan, Laguna 1994 MAY LEI started production of Analog Mobile Phone 1995 SEP LEI constructed Plant 2 for the assembly of 3.5 Hard Disk Drive (HDD) 1996 NOV LEI started its own SMT Assembly Line and started producing FDD-PCBA 1997 JUL ISO 9002 Certification for the Plant 2 by SGS Yarsley Int'l. Certification Services Ltd. SEP ISO 9002 Certification for the Plant 1 by TUV Produt Service 1997 SEP LEI-Plant 2 was renovated to assemble high capacity of IBM-NEC 3.5 Hard Disk Drive 1997 1997 DEC LEI-Plant 2 started production of IBM-NEC 3.5 Hard Disk Drive 1998 MAR ISO 14001 Certification by SGS Int'l Certification Services MAR LEI-Plant 1 started production of Zip drive 1998 MAY ISO 9001 : 2000 certification by AJA Registrars, Inc. 2003 DEC OHSAS 18001 : 1999 Certification by AJA Registrars, Inc. 2003 2004 OCT ISO/TS 16949 : 2002 Certification by SGS Philippines 2006 APR LEI started its operation of Chip-on-Flex (COF) SEP Company Name change to Tsukiden Electronics Philippines, Inc. 2010 2011 SEP ISO 13485:2003 Certification by SGS Philippines MAR Started operation for extension facility LTC-SEZ (Bldg. 1) for the Assy of Multi Media Projector 2014 2017 OCT IATF 16949 : 2016 Certification (First company in PH certified by SGS) 2021 APR Change Corporate logo to harmonize with Tsukiden Group of Companies © 2023 Tsukiden Electronics Philippines, Inc.