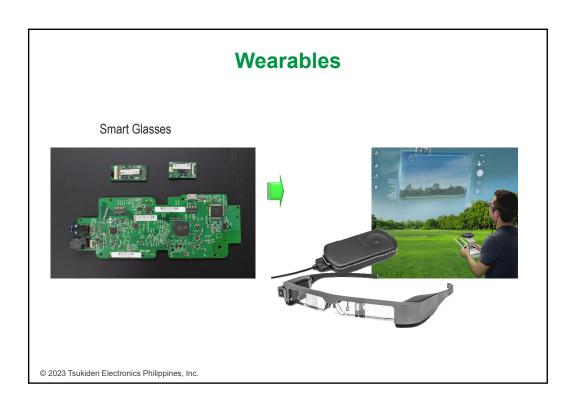

(Japan)

KAERTECH Limited (Hong Kong)

LITTELFUSE Phils, Inc. (Philippines)

MITSUBISHI HITACHI Power Systems, Ltd. (Japan)

Northstar Technologies Industrial Corp (Philippines)

Nikkoshi Phils. Corp. (Philippines)

Nihon Denkei (Philippines)

**NOVALUX** Electronics (Hongkong)

SANKO Semiconductor Co., Ltd. (Japan)

SANYO DENKI Philippines, Inc.

**SECURE ELECTRONICS Pty Ltd. (Australia)** 

**SUMITRONICS** Philippines, Inc.

**SOLPHILS** (Philippines)

**SUNBIRD** Engineering Ltd. (Hong Kong)

**SUNPOWER** Philippines Manufacturing Limited

**TOA** Electronics Group (Japan)

Tsukasa Electronics Philippines, Inc.

© 2023 Tsukiden Electronics Philippines, Inc.

#### **Automotive Electronics**

**CAR Navigation System** 





Sensor & Power Window Controller



Turbo Sensor Assembly













| Tsukiden                                              | Manpower Headcount |
|-------------------------------------------------------|--------------------|
| MANPOWER                                              |                    |
| President/Japanese/Manager/Sec                        | ction Head 19      |
| • Engineer                                            | 60                 |
| <ul> <li>Supervisor/Shift Leader/Specialis</li> </ul> | st 87              |
| <ul> <li>Assistant</li> </ul>                         | 12                 |
| <ul> <li>Technician</li> </ul>                        | 66                 |
| • QA Inspector                                        | 48                 |
| <ul> <li>Operator (Regular)</li> </ul>                | 171                |
| <u