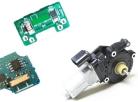

#### **Automotive Electronics**

**CAR Navigation System** 

Sensor & Power Window Controller

Turbo Sensor Assembly

| Tsukiden                                              | Manpower Headcount |
|-------------------------------------------------------|--------------------|
| MANPOWER                                              |                    |
| President/Japanese/Manager/Sec                        | ction Head 19      |
| • Engineer                                            | 60                 |
| <ul> <li>Supervisor/Shift Leader/Specialis</li> </ul> | st 87              |
| <ul> <li>Assistant</li> </ul>                         | 12                 |
| <ul> <li>Technician</li> </ul>                        | 66                 |
| • QA Inspector                                        | 48                 |
| <ul> <li>Operator (Regular)</li> </ul>                | 171                |
| <ul> <li>Contractual</li> </ul>                       | 687                |
| Total                                                 | 1,150              |