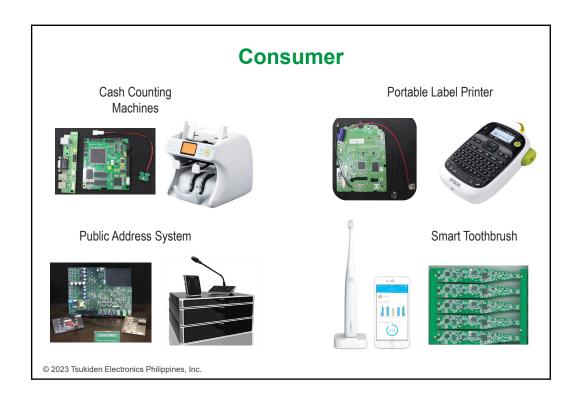

an)

KAERTECH Limited (Hong Kong)

LITTELFUSE Phils, Inc. (Philippines)

MITSUBISHI HITACHI Power Systems, Ltd. (Japan)

Northstar Technologies Industrial Corp (Philippines)

Nikkoshi Phils. Corp. (Philippines)

Nihon Denkei (Philippines)

**NOVALUX** Electronics (Hongkong)

SANKO Semiconductor Co., Ltd. (Japan)

SANYO DENKI Philippines, Inc.

**SECURE ELECTRONICS Pty Ltd. (Australia)** 

**SUMITRONICS** Philippines, Inc.

**SOLPHILS** (Philippines)

**SUNBIRD** Engineering Ltd. (Hong Kong)

**SUNPOWER** Philippines Manufacturing Limited

**TOA** Electronics Group (Japan)

Tsukasa Electronics Philippines, Inc.

© 2023 Tsukiden Electronics Philippines, Inc.

#### **Automotive Electronics**

**CAR Navigation System** 





Sensor & Power Window Controller



Turbo Sensor Assembly













| Tsukiden                                              | Manpower Headcount |
|-------------------------------------------------------|--------------------|
| MANPOWER                                              |                    |
| President/Japanese/Manager/Sec                        | ction Head 19      |
| • Engineer                                            | 60                 |
| <ul> <li>Supervisor/Shift Leader/Specialis</li> </ul> | st 87              |
| <ul> <li>Assistant</li> </ul>                         | 12                 |
| <ul> <li>Technician</li> </ul>                        | 66                 |
| • QA Inspector                                        | 48                 |
| <ul> <li>Operator (Regular)</li> </ul>                | 171                |
| <ul> <