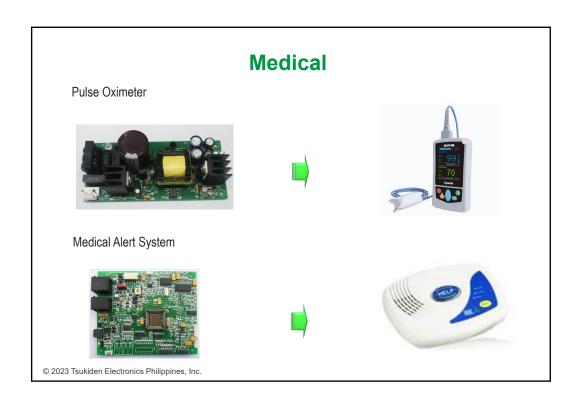

old (Japan)

KAERTECH Limited (Hong Kong)

LITTELFUSE Phils, Inc. (Philippines)

MITSUBISHI HITACHI Power Systems, Ltd. (Japan)

Northstar Technologies Industrial Corp (Philippines)

Nikkoshi Phils. Corp. (Philippines)

Nihon Denkei (Philippines)

**NOVALUX** Electronics (Hongkong)

SANKO Semiconductor Co., Ltd. (Japan)

SANYO DENKI Philippines, Inc.

**SECURE ELECTRONICS Pty Ltd. (Australia)** 

**SUMITRONICS** Philippines, Inc.

**SOLPHILS** (Philippines)

**SUNBIRD** Engineering Ltd. (Hong Kong)

**SUNPOWER** Philippines Manufacturing Limited

**TOA** Electronics Group (Japan)

Tsukasa Electronics Philippines, Inc.

© 2023 Tsukiden Electronics Philippines, Inc.

#### **Automotive Electronics**

**CAR Navigation System** 





Sensor & Power Window Controller



Turbo Sensor Assembly













| Tsukiden                                              | Manpower Headcount |
|-------------------------------------------------------|--------------------|
| MANPOWER                                              |                    |
| President/Japanese/Manager/Sec                        | ction Head 19      |
| • Engineer                                            | 60                 |
| <ul> <li>Supervisor/Shift Leader/Specialis</li> </ul> | st 87              |
| <ul> <li>Assistant</li> </ul>                         | 12                 |
| <ul> <li>Technician</li> </ul>                        | 66                 |
| • QA Inspector                                        | 48                 |
| <ul> <li>Operator (Regular)</li> </ul>                | 171                |