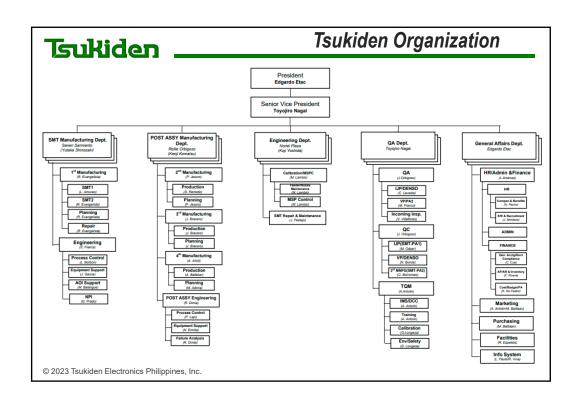

#### **Company Outline**

Tsukiden Electronics Philippines, Inc. is a wholly owned subsidiary of Tsukiden Hong Kong Ltd.

- ➤ Date of Incorporation March, 1992
- ➤ Paid-up Capital Php 300,000,000.00 (US\$7M)
- > Plant/Start of Commercial operation/Area:
  - P1: August, 1993
  - P2: September, 1995
    - \* All sites are 100% backed-up by emergency power generator \*
- ➤ Number of Employees: 1,150MP
- > Production Lines: 6 Solder wave lines / 28 SMT lines with 800M shot count capability
- Chairman : Mr. Kazuma HanzawaPresident : Mr. Edgardo Etac