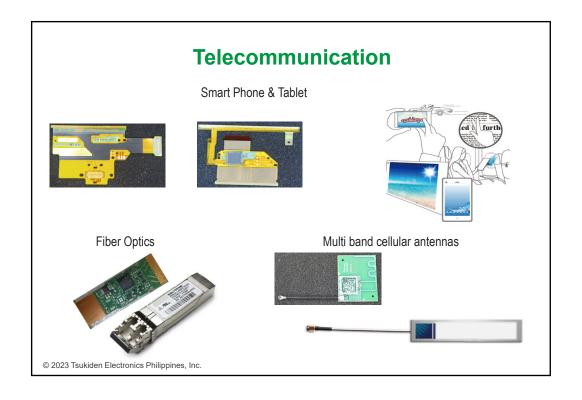

d (Japan)

KAERTECH Limited (Hong Kong)

LITTELFUSE Phils, Inc. (Philippines)

MITSUBISHI HITACHI Power Systems, Ltd. (Japan)

Northstar Technologies Industrial Corp (Philippines)

Nikkoshi Phils. Corp. (Philippines)

Nihon Denkei (Philippines)

**NOVALUX** Electronics (Hongkong)

SANKO Semiconductor Co., Ltd. (Japan)

SANYO DENKI Philippines, Inc.

**SECURE ELECTRONICS Pty Ltd. (Australia)** 

**SUMITRONICS** Philippines, Inc.

**SOLPHILS** (Philippines)

**SUNBIRD** Engineering Ltd. (Hong Kong)

**SUNPOWER** Philippines Manufacturing Limited

**TOA** Electronics Group (Japan)

Tsukasa Electronics Philippines, Inc.

© 2023 Tsukiden Electronics Philippines, Inc.

#### **Automotive Electronics**

**CAR Navigation System** 





Sensor & Power Window Controller



Turbo Sensor Assembly













| Tsukiden                                              | Manpower Headcount |
|-------------------------------------------------------|--------------------|
| MANPOWER                                              |                    |
| President/Japanese/Manager/Sec                        | ction Head 19      |
| • Engineer                                            | 60                 |
| <ul> <li>Supervisor/Shift Leader/Specialis</li> </ul> | st 87              |
| <ul> <li>Assistant</li> </ul>                         | 12                 |
| <ul> <li>Technician</li> </ul>                        | 66                 |
| • QA Inspector                                        | 48                 |
| <ul> <li>Operator (Regular)</li> </ul>                | 171                |
|