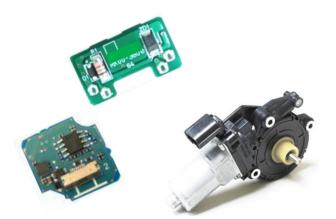

#### **Automotive Electronics**

**CAR Navigation System** 

Sensor & Power Window Controller

Turbo Sensor Assembly