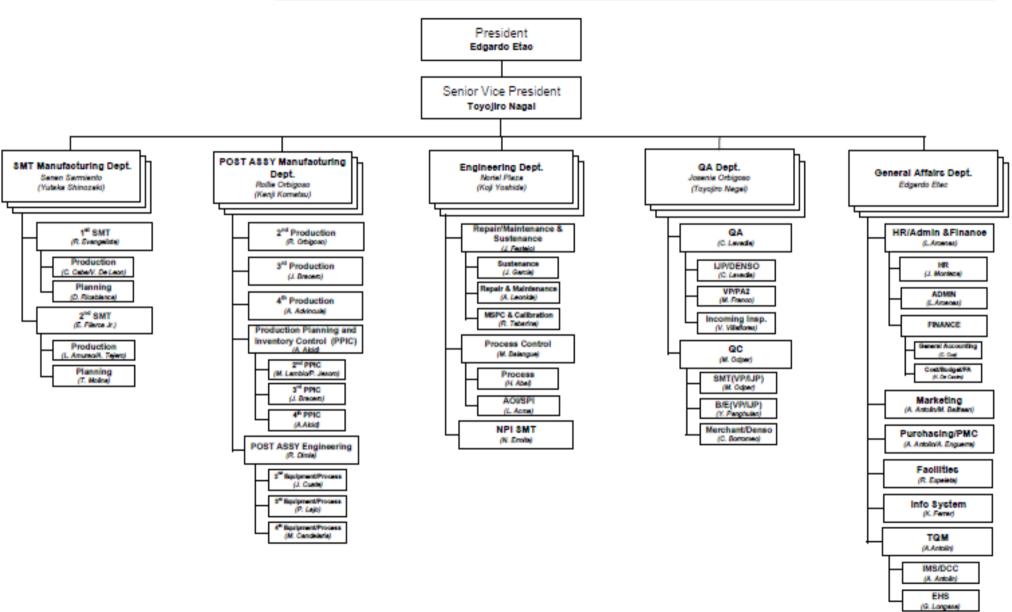

| 2021 | APR    | Change Corporate logo to harmonize with Tsukiden Group of Companies                              |

<sup>© 2023</sup> Tsukiden Electronics Philippines, Inc.

# **Company Outline**

Tsukiden Electronics Philippines, Inc. is a wholly owned subsidiary of Tsukiden Hong Kong Ltd.

- ➤ Date of Incorporation March, 1992
- Paid-up Capital Php 300,000,000.00 (US\$7M)
- ➤ Plant/Start of Commercial operation/Area:
  - P1 : August, 1993
  - P2: September, 1995
    - \* All sites are 100% backed-up by emergency power generator \*
- ➤ Number of Employees: 988 MP
- Production Lines: 6 Solder wave lines / 28 SMT lines with 800M shot count capability
- Chairman : Mr. Kazuma Hanzawa
- President : Mr. Edgardo Etac



#### Tsukiden Organization





# **Capabilities**

#### **SMT PRODUCTION LINE**







© 2023 Tsukiden Electronics Philippines, Inc.

# **Capabilities**

#### **POST ASSEMBLY LINE**









© 2023 Tsukiden Electronics Philippines, Inc.

#### Parts and Material Control











#### List of Customers

**Ams Asia Philippines** 

**Applied Electronics Corporation (Japan)** 

**ARKUS** Electronics Philippines Inc.

**BOSCH** (Netherlands)

**CEBU MITSUMI**, Inc. (Philippines)

**DELTADRIVE** Phils. Inc. (Philippines)

**DENSO TEN Philippines** 

**DX** Antenna Philippines, Inc.

**EDA** Philippines Industries Inc.

**ELEMATEC** Philippines, Inc.

**Epson Precision Philippines, Inc.** 

**GINTUGA** Philippines, Inc.

**GLORY** Ltd. (Philippines.)

**HOKUBU** Communication (Japan)

**ISENSORS**, Inc. (Philippines)

Jap