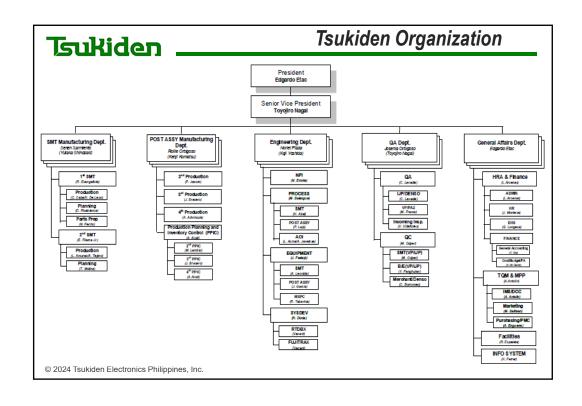

#### **Company Outline**

Tsukiden Electronics Philippines, Inc. is a wholly owned subsidiary of Tsukiden Hong Kong Ltd.

- ➤ Date of Incorporation March, 1992
- ➤ Paid-up Capital Php 300,000,000.00 (US\$7M)
- ➤ Plant/Start of Commercial operation/Area:
  - P1: August, 1993
  - P2: September, 1995
    - \* All sites are 100% backed-up by emergency power generator \*
- > Number of Employees: 979 MP
- > Production Lines: 4 Solder wave lines / 28 SMT lines with 400M shot count capability
- ➤ Chairman : Mr. Kazuma Hanzawa
- > President : Mr. Edgardo Etac