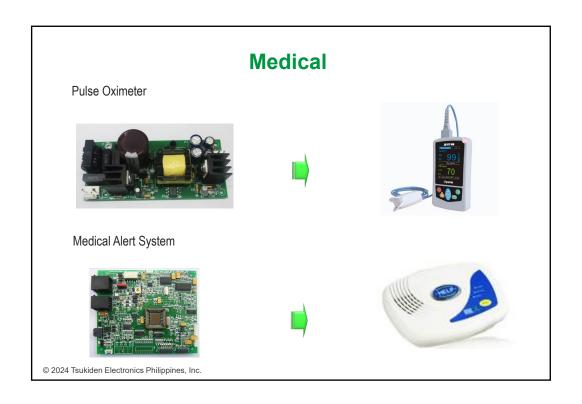

ppines)

MIDORIYA Electric (Philippines) Corporation

MITSUBISHI HITACHI Power Systems, Ltd. (Japan)

Northstar Technologies Industrial Corp (Philippines)

Nikkoshi Phils. Corp. (Philippines)

Nihon Denkei (Philippines)

**NOVALUX** Electronics (Hongkong)

SANKO Semiconductor Co., Ltd. (Japan)

SANYO DENKI Philippines, Inc.

**SECURE ELECTRONICS Pty Ltd. (Australia)** 

**SUMITRONICS** Philippines, Inc.

**SOLPHILS** (Philippines)

**SUNBIRD** Engineering Ltd. (Hong Kong)

**SUNPOWER Philippines Manufacturing Limited** 

**TOA** Electronics Group (Japan)

Tsukasa Electronics Philippines, Inc.

© 2024 Tsukiden Electronics Philippines, Inc.

#### **Automotive Electronics**

**CAR Navigation System** 





Sensor & Power Window Controller







© 2024 Tsukiden Electronics Philippines, Inc.





# Wearables Smart Glasses © 2024 Tsukiden Electronics Philippines, Inc.





| Tsukiden                                                 | Manpower Headcount |  |
|----------------------------------------------------------|--------------------|--|
| <u>MANPOWER</u>                                          |                    |  |
| <ul> <li>President/Japanese/Manager/Secti</li> </ul>     | on Head 23         |  |
| • Engineer                                               | 48                 |  |
| <ul> <li>Supervisor / Junior S.V. / Specialis</li> </ul> | t 94               |  |
| • Assistant                                              | 7                  |  |
| <ul> <li>Technician</li> </ul>                           | 49                 |  |
| • QA Inspector