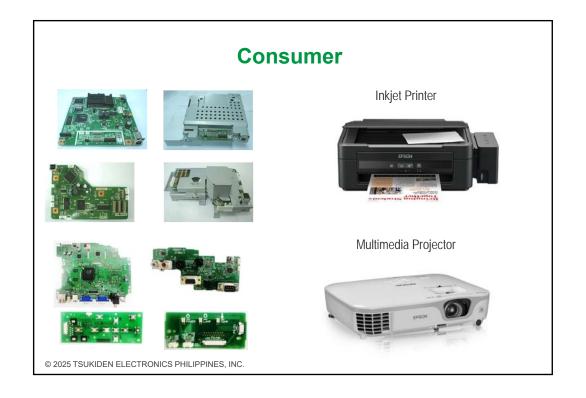

CTRONICS PHILIPPINES, INC.

MIDORIYA Electric (Philippines) Corporation

MITSUBISHI HITACHI Power Systems, Ltd. (Japan)

Northstar Technologies Industrial Corp (Philippines)

Nikkoshi Phils. Corp. (Philippines)

Nihon Denkei (Philippines)

**NOVALUX** Electronics (Hongkong)

SANKO Semiconductor Co., Ltd. (Japan)

SANYO DENKI Philippines, Inc.

Sekonic Corporation (Japan)

**SECURE ELECTRONICS Pty Ltd. (Australia)** 

**SUMITRONICS** Philippines, Inc.

**SOLPHILS** (Philippines)

**SUNBIRD** Engineering Ltd. (Hong Kong)

**SUNPOWER Philippines Manufacturing Limited** 

**TOA** Electronics Group (Japan)

Tsukasa Electronics Philippines, Inc.

# Automotive Electronics CAR Navigation System Motorcycle LED Lights













Sensor & Power Window Controller



Turbo Sensor Assembly







# 







| Tsukiden                                | Manpower Headcount |  |
|-----------------------------------------|--------------------|--|
| MANPOWER                                |                    |  |
| President/Japanese/Manager/Section      | n Head 22          |  |
| • Engineer                              | 41                 |  |
| • Supervisor / Junior S.V. / Specialist | 93                 |  |
| <ul> <li>Assistant</li> </ul>           | 6                  |  |
| <ul> <li>Technician</li> </ul>          | 45                 |  |
| • QA Inspector                          | 25                 |  |
| · Operator (Regular)                    | 141                |  |
| · Contractual                           | 569                |  |
| Total                                   | 94