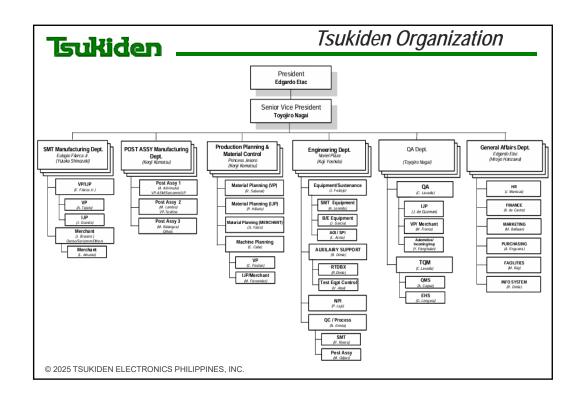

### Company Outline

TSUKIDEN ELECTRONICS PHILIPPINES, INC. is a wholly owned subsidiary of Tsukiden Hong Kong

- ➤ Date of Incorporation March, 1992
- ➤ Paid-up Capital Php 407,000,000.00 (US\$7M)
- ➤ Plant/Start of Commercial operation/Area:
  - P1: August, 1993
  - P2: September, 1995
    - \* All sites are 100% backed-up by emergency power generator \*
- ➤ Number of Employees: 942 MP
- ➤ Production Lines: 4 Solder wave lines / 28 SMT lines with 400M shot count capability
- Chairman: Mr. Junichi ItoPresident: Mr. Edgardo Etac